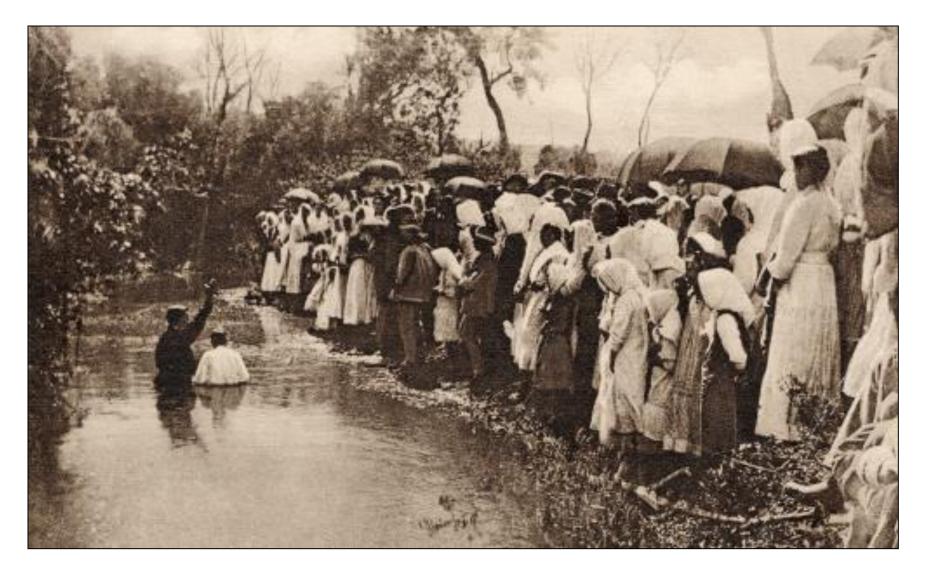

## **Matthew 28 – The Great Commission**

Matthew 28:18-19 And Jesus came and spoke to them, saying, "All authority has been given to Me in heaven and on earth. Go therefore and make disciples of all the nations, baptizing them in the name of the Father and of the Son and of the Holy Spirit,